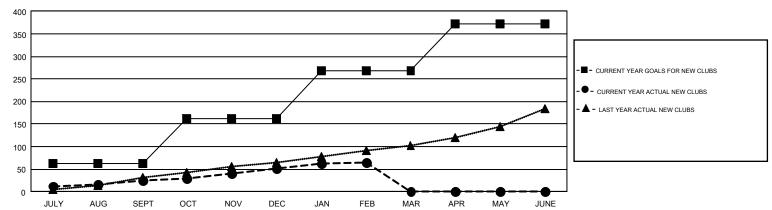

## REPORT DOES NOT INCLUDE CLUBS IN UNDISTRICTED AREAS.

|               | Club          | )S          |               | Members               |                           |                         |                                                    |  |
|---------------|---------------|-------------|---------------|-----------------------|---------------------------|-------------------------|----------------------------------------------------|--|
|               | RESULTS FOR   | R 2017-2018 |               | RESULTS FOR 2017-2018 |                           |                         |                                                    |  |
| QUARTER       | NEW CLUB GOAL | NEW CLUBS   | DROPPED CLUBS | QUARTER               | MEMBER GROWTH NET<br>GOAL | MEMBER GROWTH<br>ACTUAL | DROPPED<br>MEMBERS ACTUAL<br>(including transfers) |  |
| JULY/AUG/SEPT | 62            | 26          | 64            | JULY/AUG/SEPT         | 1,636                     | 7,595                   | 11,416                                             |  |
| OCT/NOV/DEC   | 100           | 26          | 131           | OCT/NOV/DEC           | 2,826                     | 7,614                   | 10,824                                             |  |
| JAN/FEB/MAR   | 107           | 14          | 47            | JAN/FEB/MAR           | 3,730                     | 5,662                   | 6,476                                              |  |
| APR/MAY/JUNE  | 104           | 0           | 0             | APR/MAY/JUNE          | 2,242                     | 0                       | 0                                                  |  |

## GOALS AND ACTUAL NEW CLUBS CUMULATIVE

| DROPPED CLUBS: 242  DROPPED MEMBERS                         |        | 5,699 CLUBS OF 11,588 ADDED 1 OR<br>MORE NEW MEMBERS | GENDER DISTRIBUTION           MALE         213,865 (68.59%)           FEMALE         97,935 (31.41%) |  |        |
|-------------------------------------------------------------|--------|------------------------------------------------------|------------------------------------------------------------------------------------------------------|--|--------|
| DECEASED                                                    | 3,178  | CLICK HERE FOR CUMULATIVE                            | TOTAL FAMILY UNIT MEMBERS                                                                            |  | 58,119 |
| CLUB CANCELLED         1,669           OTHER         23,859 |        | MEMBERSHIP DATA                                      |                                                                                                      |  |        |
|                                                             |        |                                                      | FAMILY MEMBERS PAYING HALF                                                                           |  | 29,804 |
| TOTAL                                                       | 28,706 |                                                      | DUES                                                                                                 |  |        |