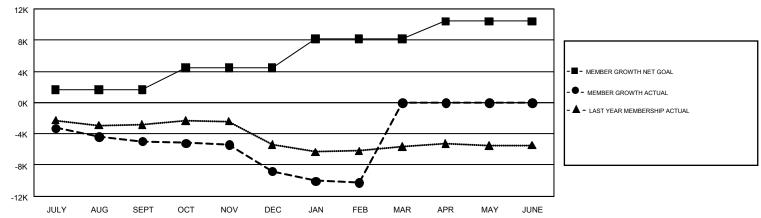

## REPORT DOES NOT INCLUDE CLUBS IN UNDISTRICTED AREAS.

|               | Club          | )S          |               | Members               |                           |                         |                                                    |  |
|---------------|---------------|-------------|---------------|-----------------------|---------------------------|-------------------------|----------------------------------------------------|--|
|               | RESULTS FOR   | R 2017-2018 |               | RESULTS FOR 2017-2018 |                           |                         |                                                    |  |
| QUARTER       | NEW CLUB GOAL | NEW CLUBS   | DROPPED CLUBS | QUARTER               | MEMBER GROWTH NET<br>GOAL | MEMBER GROWTH<br>ACTUAL | DROPPED<br>MEMBERS ACTUAL<br>(including transfers) |  |
| JULY/AUG/SEPT | 62            | 26          | 64            | JULY/AUG/SEPT         | 1,636                     | 7,595                   | 11,416                                             |  |
| OCT/NOV/DEC   | 100           | 26          | 131           | OCT/NOV/DEC           | 2,826                     | 7,614                   | 10,824                                             |  |
| JAN/FEB/MAR   | 107           | 14          | 47            | JAN/FEB/MAR           | 3,730                     | 5,662                   | 6,476                                              |  |
| APR/MAY/JUNE  | 104           | 0           | 0             | APR/MAY/JUNE          | 2,242                     | 0                       | 0                                                  |  |

## GOALS AND ACTUAL NEW CLUBS CUMULATIVE

| DROPPED CLUBS: 242  DROPPED MEMBERS                         |        | 5,699 CLUBS OF 11,588 ADDED 1 OR<br>MORE NEW MEMBERS | GENDER DISTRIBUTION           MALE         213,865 (68.59%)           FEMALE         97,935 (31.41%) |  |        |
|-------------------------------------------------------------|--------|------------------------------------------------------|------------------------------------------------------------------------------------------------------|--|--------|
| DECEASED                                                    | 3,178  | CLICK HERE FOR CUMULATIVE                            | TOTAL FAMILY UNIT MEMBERS                                                                            |  | 58,119 |
| CLUB CANCELLED         1,669           OTHER         23,859 |        | MEMBERSHIP DATA                                      |                                                                                                      |  |        |
|                                                             |        |                                                      | FAMILY MEMBERS PAYING HALF                                                                           |  | 29,804 |
| TOTAL                                                       | 28,706 |                                                      | DUES                                                                                                 |  |        |